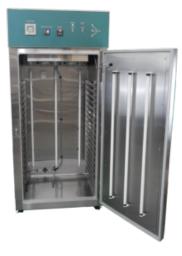

# CO2 WATER JACKETED Incubator

Available as Single Chamber or Over/Under Dual Chamber Unit (dual unit requires included stand)

## Read More

SKU: SC05W Price: \$7,500.00 -\$13,400.00 Category: Incubators Tags: 3015, accelerated aging, accelerated aging chamber, general purpose water-jacketed incubators, Incubator