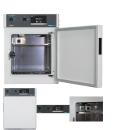

# DIGITAL LABORATORY Incubator

Available as Single Chamber or Over/Under Dual Chamber Unit

#### Read More

SKU: INC GI2 Price: \$2,350.00 -\$2,600.00 Category: Incubators Tags: accelerated aging, accelerated aging chamber, bench top, general purpose water-jacketed incubators, Incubator, laboratory incubator, smi2