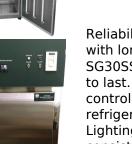

SG3OSS DIURNAL Controlled Environment Chamber

Reliability with value. Made with longevity in mind. The SG30SS chambers are built to last. Commercial PID controllers, Commercial refrigeration and LED Lighting offer the most consistent operating chambers available.

### Read More

SKU: SG30SS Price: \$11,300.00 -\$12,000.00 Categories: Diurnal Growth Chamber, Stainless Steel Chamber Tags: controlled environment chamber, diurnal, Diurnal Chamber, entomology, germination, percival, plant growth, Seed Germinator, SG30SS, soil testing