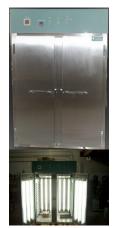

# SG2-22 DUAL Chamber

Dual Chamber Controlled Environment Chamber. The SG2-22 Stainless Steel Dual Chamber Controlled Environment Chamber.

#### Read More

**SKU:** SG2-22 **Price:** \$16,900.00 -\$18,500.00

Categories: <u>Controlled</u> Environment Chambers, Incubators, <u>Stainless Steel</u> Chamber

**Tags:** accelerated aging, accelerated aging chamber, Arabidopsis Chamber, controlled environment chamber, double chamber, double door, Dual Chamber, germinacion, Germination Box, Germinator, humidity controlled, Incubator, Plant Growth Chamber, seed germinacion, seed germination, SG 2-22, sg 222, SG2-22, SG222