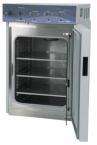

# CO2 WATER JACKETED Incubator

Available as Single Chamber or Over/Under Dual Chamber Unit (dual unit requires included stand)

## Read More

SKU: SC05W Price: \$7,500.00 -\$13,400.00 Category: Incubators Tags: 3015, accelerated aging, accelerated aging chamber, general purpose water-jacketed incubators, Incubator