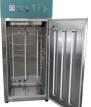

#### SG50SS CONTROLLED Environment Chamber

Dual Door Single Chamber Controlled Environment Chamber

#### Read More

SKU: SG50SS Price: \$14,570.00 -\$16,000.00 Category: Stainless Steel Chamber Tags: controlled environment chamber, conviron, diurnal, germination, percival, plant growth, Seed Germinator, sg50ss, soil testing