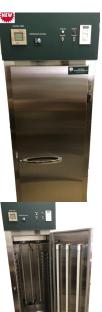

# I30 REFRIGERATED INCUBATOR/ACCELERA TED AGING CHAMBER

25 Cubic Foot Capacity 110V/60Hz

#### Read More

SKU: INC I30 Price: \$9,000.00 -\$10,000.00 Categories: Accelerated Aging Chambers, Humidity Test Chambers Tags: accelerated aging chamber, HC30, humidity test chamber, Incubator