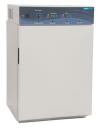

Relative Humidity Chamber

Read More SKU: SHC10 Price: \$6,320.00 -\$6,932.00 Categories: Accelerated Aging Chambers, Humidity Test Chambers, Incubators Tags: AA Chamber, humidity control, humidity incubator, Incubator, relative humidity, SCO6WE, Sheldon, Shellab, water jacketed