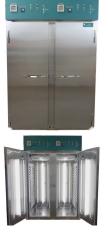

# SG2-22 DUAL Chamber

Dual Chamber Controlled Environment Chamber. The SG2-22 Stainless Steel Dual Chamber Controlled Environment Chamber.

#### Read More

**SKU:** SG2-22 **Price:** \$16,900.00 -\$18,500.00

Categories: <u>Controlled</u> Environment Chambers, Incubators, <u>Stainless Steel</u> Chamber

**Tags:** accelerated aging, accelerated aging chamber, Arabidopsis Chamber, controlled environment chamber, double chamber, double door, Dual Chamber, germinacion, Germination Box, Germinator, humidity controlled, Incubator, Plant Growth Chamber, seed germinacion, seed germination, SG 2-22, sg 222, SG2-22, SG222